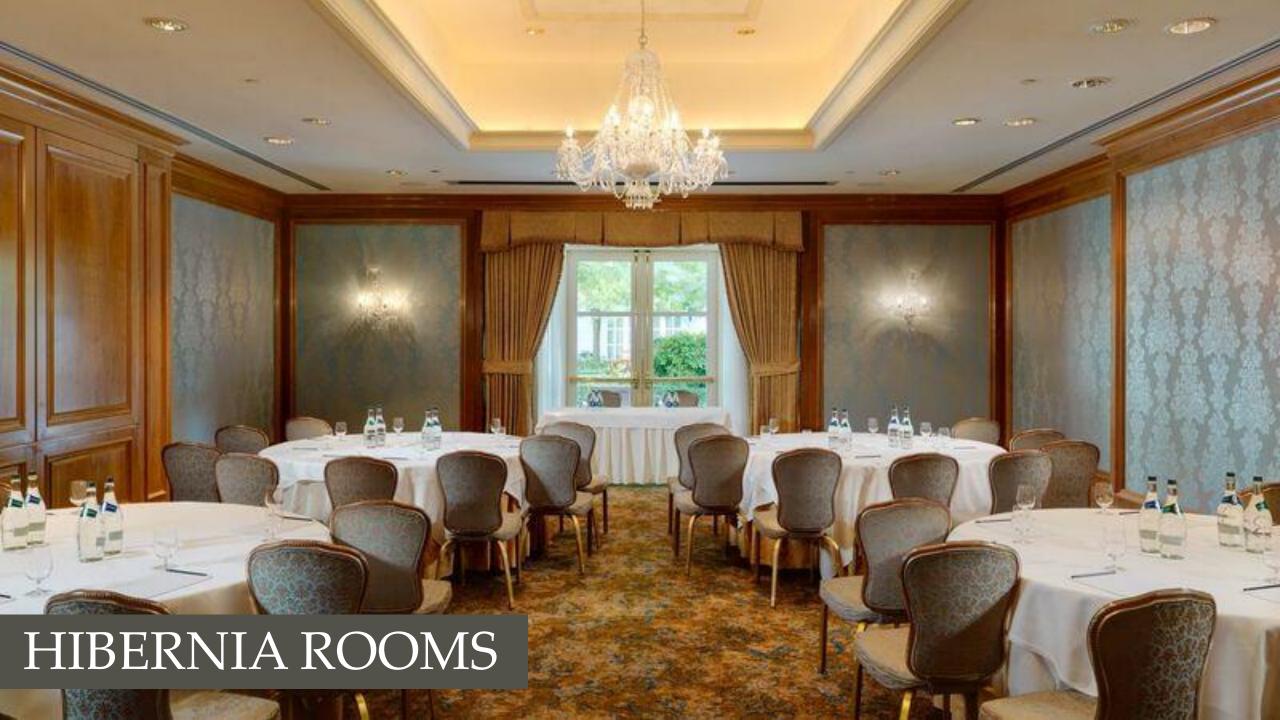

## MEETINGS & EVENTS

15,000 sq ft of flexible function space

Self contained in one wing on the Ground floor

Natural day light and high ceilings in each room

2 Ballrooms measuring 6,000 sq ft & 2,500 sq ft each with dedicated pre-function area

4 Break-out rooms measuring 926 sq ft, 786 sq ft, 517 sq ft and 463 sq ft

Onsite AV Company with AV Screens built in on all Meeting Rooms