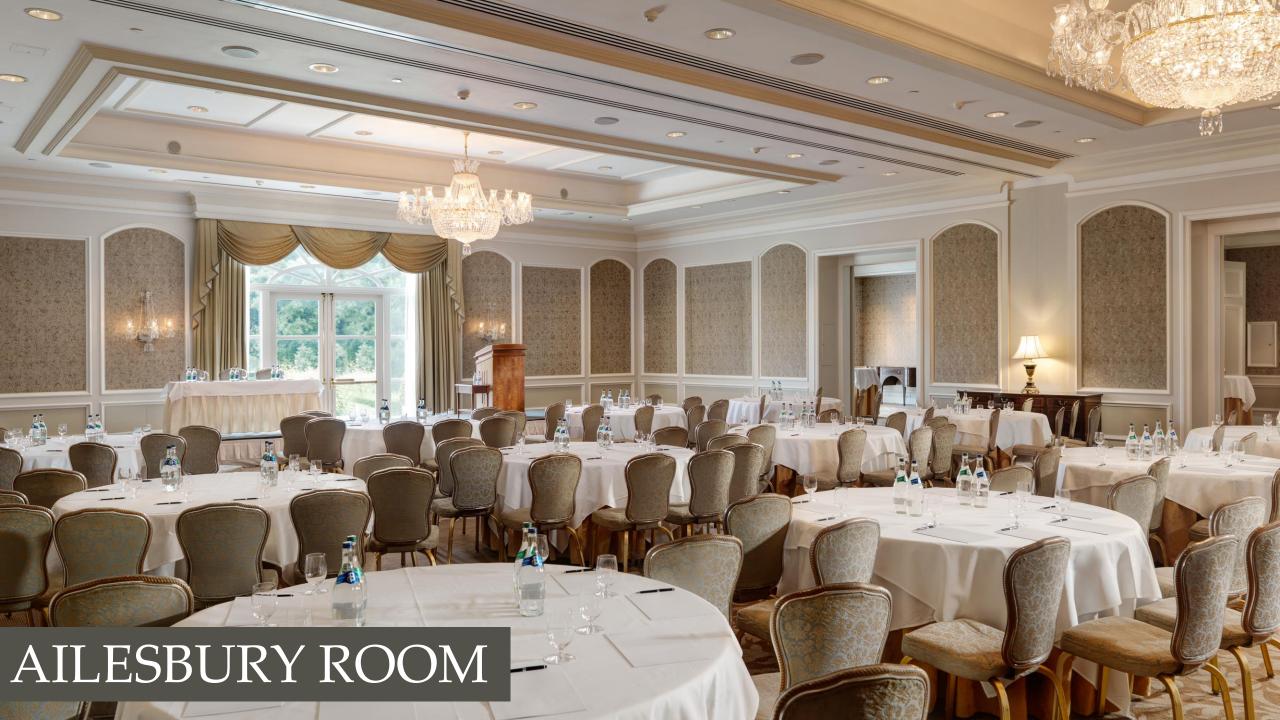

## MEETINGS & EVENTS

15,000 sq ft of flexible function space

Self contained in one wing on the Ground floor

Natural day light and high ceilings in each room

2 Ballrooms measuring 6,000 sq ft & 2,500 sq ft each with dedicated pre-function area

4 Break-out rooms measuring 926 sq ft, 786 sq ft, 517 sq ft and 463 sq ft

Onsite AV Company with AV Screens built in on all Meeting Rooms