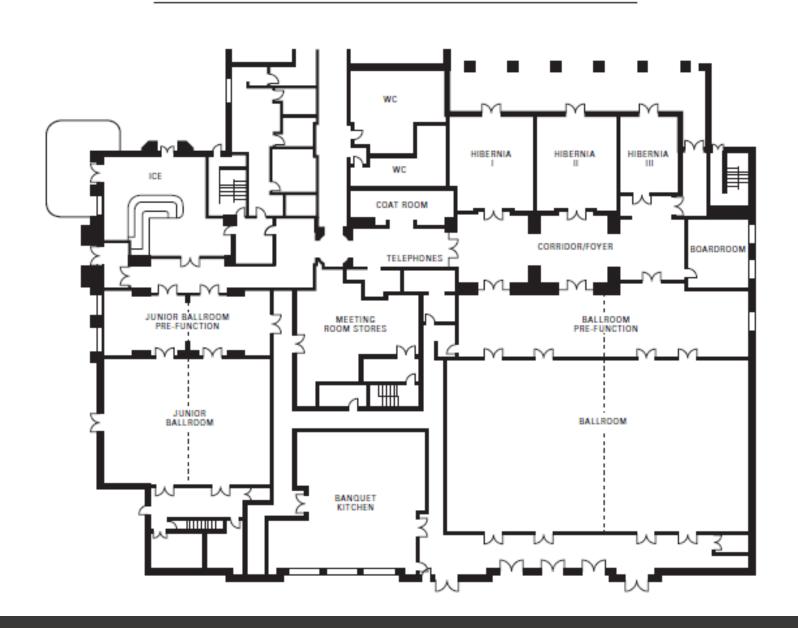

## MEETINGS & EVENTS

15,000 sq ft of flexible function space

Self contained in one wing on the Ground floor

Natural day light and high ceilings in each room

2 Ballrooms measuring 6,000 sq ft & 2,500 sq ft each with dedicated pre-function area

4 Break-out rooms measuring 926 sq ft, 786 sq ft, 517 sq ft and 463 sq ft

Onsite AV Company with AV Screens built in on all Meeting Rooms

#### Conference Facilities