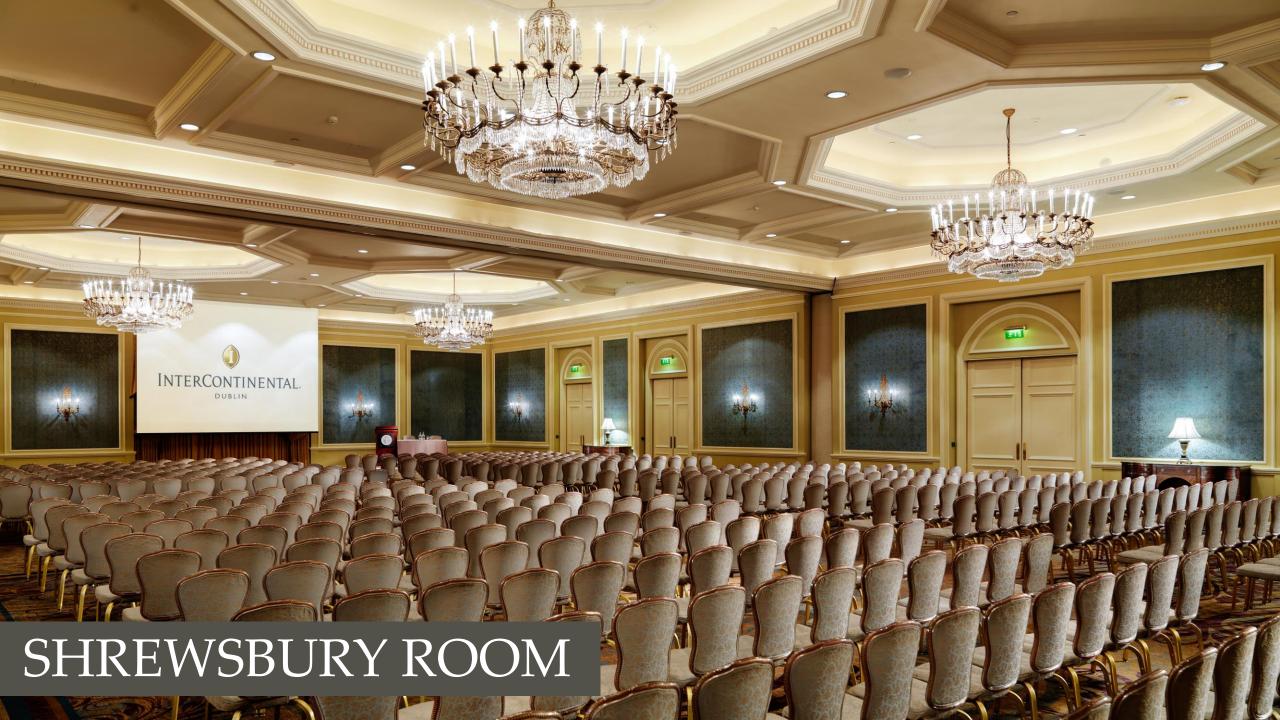

## MEETINGS & EVENTS

15,000 sq ft of flexible function space

Self contained in one wing on the Ground floor

Natural day light and high ceilings in each room

2 Ballrooms measuring 6,000 sq ft & 2,500 sq ft each with dedicated pre-function area

4 Break-out rooms measuring 926 sq ft, 786 sq ft, 517 sq ft and 463 sq ft

Onsite AV Company with AV Screens built in on all Meeting Rooms